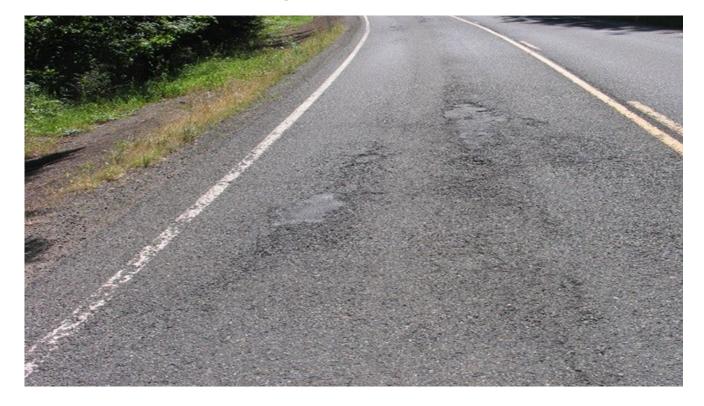

## Reality

- Cracks
- Waves
- Segregation

• Holes

## Durability THERMAL SEGREGATION

## What is thermal segregation

"is defined as temperature differences in the hot mix asphalt (HMA) mat as it is placed and is a potential cause of premature failure in asphalt roads. It can cause a significant reduction in pavement life due to low density from cold spots in the HMA mat."