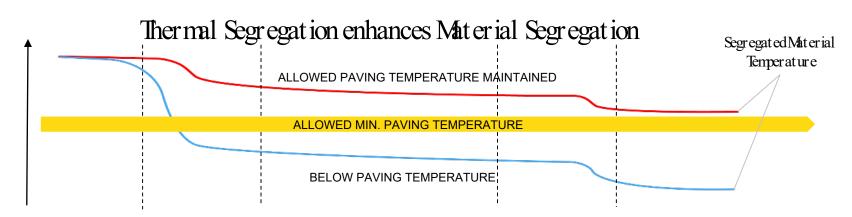

## Durability THERMAL SEGREGATION

## What is thermal segregation

"is defined as temperature differences in the hot mix asphalt (HMA) mat as it is placed and is a potential cause of premature failure in asphalt roads. It can cause a significant reduction in pavement life due to low density from cold spots in the HMA mat."

#### TEMPERATURE IN THE PAVING PROCE

#### CHALLENGES REGARDING

#### THERMAL SEGREGATION

MATERIAL TRANSPORT

PAVING TEMPERATURE