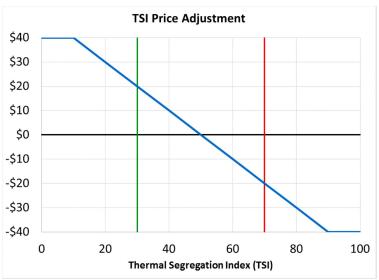

#### Return of Investment

**MPA:** 
$$ISIo = (50 - ISI) \times 0.025 \times $40$$

#### Example for 50mand per working day of 2400m

Screed width 5m - speed 5m/min

|      | TSI     | Quality<br>Index | 50m       | 2400m     |
|------|---------|------------------|-----------|-----------|
| 50 € | 0       | 100%             | 78,13 €   | 4.200 €   |
| 45€  | 10      | 90%              | 56,25€    | 3.780 €   |
| 35 € | 20      | 80 %             | 32,81 €   | 2.940 €   |
| 25€  | 30      | 70%              | 15,63 €   | 2.100 €   |
| 15€  | 40      | 60%              | 4,69 €    | 1.260 €   |
| 0€   | 50      | 50%              | 0 €       | 0 €       |
| 15€  | 60      | 40%              | - 4,69 €  | - 1.260 € |
| 25€  | 70      | 30%              | - 15,63 € | - 2.100 € |
| 35 € | 80      | 20%              | - 32,81 € | - 2.940 € |
| 45€  | 90      | 10%              | - 56,25 € | -3.780€   |
| 50€  | 10<br>0 | 0%               | - 78,13 € | - 4.200 € |