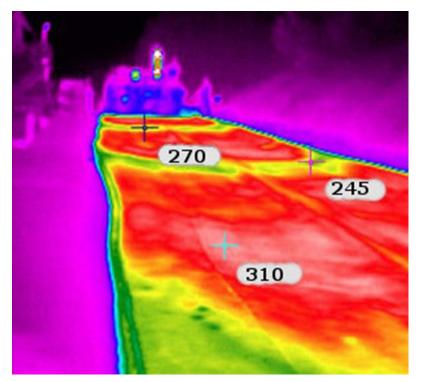

## What is thermal segregation

"is defined as temperature differences in the hot mix asphalt (HMA) mat as it is placed and is a potential cause of premature failure in asphalt roads. It can cause a significant reduction in pavement life due to low density from cold spots in the HMA mat."

#### TEMPERATURE IN THE PAVING PROCE

#### CHALLENGES REGARDING

#### THERMAL SEGREGATION

MATERIAL TRANSPORT

PAVING TEMPERATURE