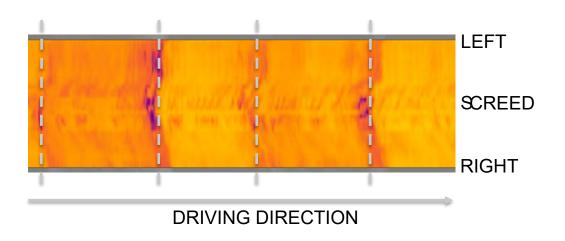

## Durability THERMAL SEGREGATION

## What is thermal segregation

"is defined as temperature differences in the hot mix asphalt (HMA) mat as it is placed and is a potential cause of premature failure in asphalt roads. It can cause a significant reduction in pavement life due to low density from cold spots in the HMA mat."

#### PAVING PROCESS MEASUREMENT/ISUALIZATION

- Highprecisiomeasurement = of the materialemperature for detectinghermal segregation
- Realtimecapturingand analysisftemperature values
- Displays thermparbfile of the road
- Visualization thermal material properties or detection thermal segregation