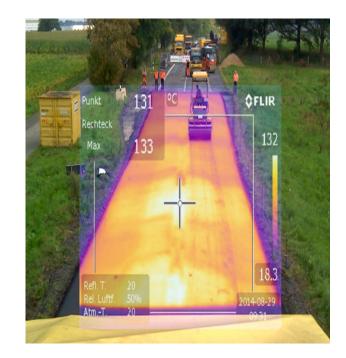

## What is thermal segregation

"is defined as temperature differences in the hot mix asphalt (HMA) mat as it is placed and is a potential cause of premature failure in asphalt roads. It can cause a significant reduction in pavement life due to low density from cold spots in the HMA mat."

#### TEMPERATURE IN THE PAVING PROCE

#### CHALLENGES REGARDING

#### THERMAL SEGREGATION

MATERIAL TRANSPORT

PAVING TEMPERATURE

#### PAVING PROCESS MEASUREMENT/ISUALIZATION

- Highprecisiomeasurement = of the materialemperature for detectinghermal segregation
- Realtimecapturingand analysisftemperature values
- Displays thermparbfile of the road
- Visualization thermal material properties or detection thermal segregation