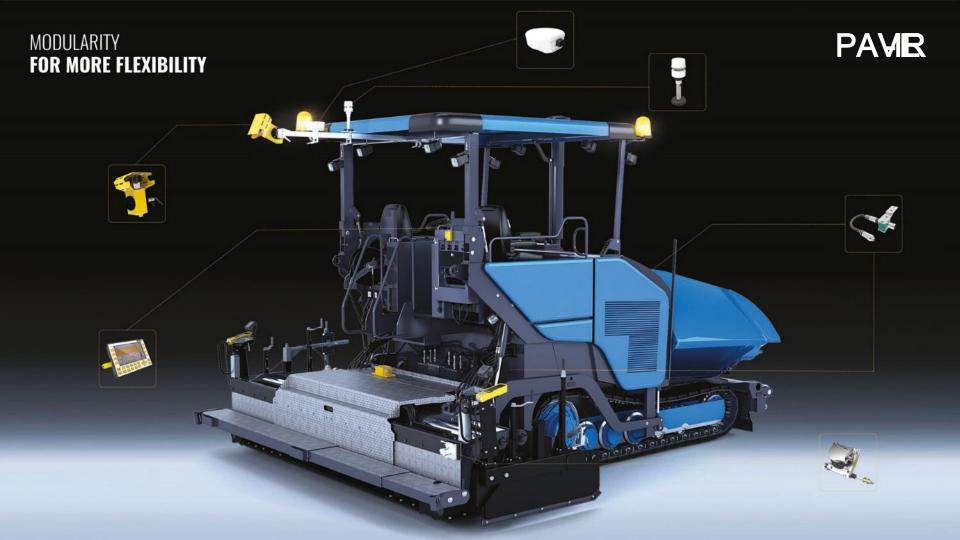

#### **FEATURES**

#### PAVING PROCESS MEASUREMENT/ISUALIZATION

- Highprecisiomeasurement = of the materialemperature for detectinghermal segregation
- Realtimecapturingand analysisftemperature values
- Displays thermparbfile of the road
- Visualization thermal material properties or detection thermal segregation

#### LIVE UPLOAD TO THE CLOUPEN INTERFACE

- Upload data into MOBA cloud
- Open / Standard interfaces for party solutions like VEDA or job site logistic solutions
- Analysthe data in the PPM Pave Project Manager
- Create reporting from the analyzed data

#### **VISUALIZATION**

#### DEIECHONG

- TRUCK LOADS
- PAVER STOPS
- PAVER SPEED

- HOMOGENITY
- MATERIAL FLOW