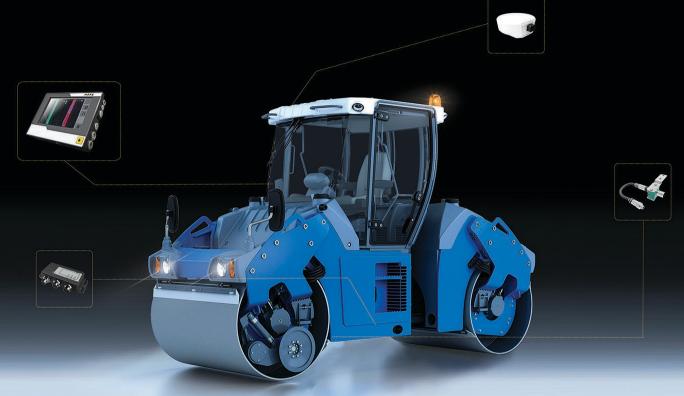

MOBA SOLUTION MC#3000

#### **FEATURES**

#### MEASURE THE IMPORTANT DAIME MONITORING OF THE DAIME UPLOAD TO THE CLOUD

- ICV "intelligent compactialuë
- Temperature
- Amplitude
- Frequency
- Position

- Displaysctualvaluesn screen
- Monitoretargetvalues
- Displaysosition screen
- Displaytemperaturerofileon screen
- Displaysthercompactorsn screenfl(eet)

- Upload the taviagsm
- View theataat thecomputer
- Analyzthedataat theoffice

- ✓ Eveness
- ✓ Stability
- ✓ Durability
- ✓ Density

Documentation the Jobsitas aproof quality