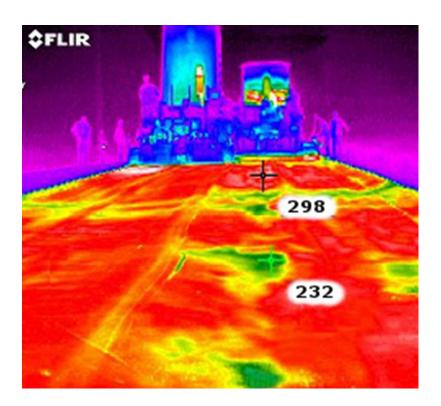

## Durability THERMAL SEGREGATION

## What is thermal segregation

"is defined as temperature differences in the hot mix asphalt (HMA) mat as it is placed and is a potential cause of premature failure in asphalt roads. It can cause a significant reduction in pavement life due to low density from cold spots in the HMA mat."

#### PAVING PROCESS MEASUREMENT/ISUALIZATION

- Highprecisiomeasurement = of the materialemperature for detectinghermal segregation
- Realtimecapturingand analysisftemperature values
- Displays thermparbfile of the road
- Visualization thermal material properties or detection thermal segregation