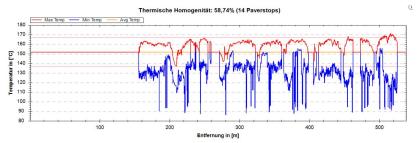

## Durability THERMAL SEGREGATION

## What is thermal segregation

"is defined as temperature differences in the hot mix asphalt (HMA) mat as it is placed and is a potential cause of premature failure in asphalt roads. It can cause a significant reduction in pavement life due to low density from cold spots in the HMA mat."

#### DEIECHONG

- TRUCK LOADS
- PAVER STOPS
- PAVER SPEED

- HOMOGENITY
- MATERIAL FLOW