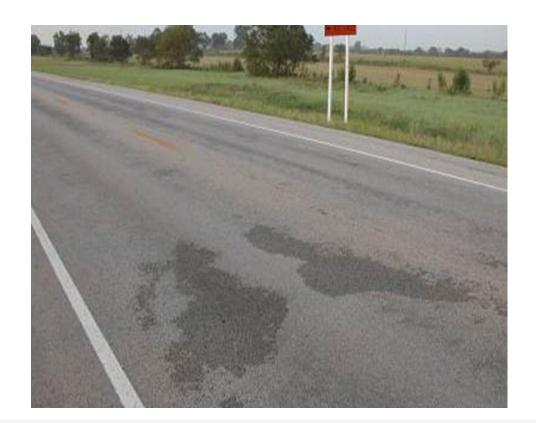

## Reality

- Cracks
- Waves
- Segregation

• Holes

## Durability THERMAL SEGREGATION

## What is thermal segregation

"is defined as temperature differences in the hot mix asphalt (HMA) mat as it is placed and is a potential cause of premature failure in asphalt roads. It can cause a significant reduction in pavement life due to low density from cold spots in the HMA mat."