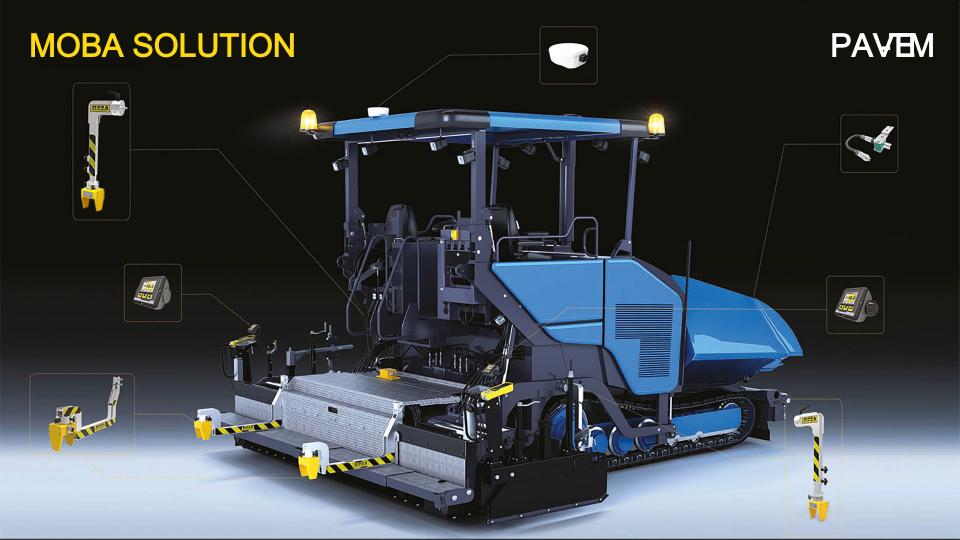

#### **FEATURES**

#### PAVING PROCESS MEASUREMENT/ISUALIZATION

- Highprecisiomeasurement = of the materialemperature for detectinghermal segregation
- Realtimecapturingand analysisftemperature values
- Displays thermparbfile of the road
- Visualization thermal material properties or detection thermal segregation

#### LIVE UPLOAD TO THE CLOUPEN INTERFACE

- Upload data into MOBA cloud
- Open / Standard interfaces for party solutions like VEDA or job site logistic solutions
- Analysthe data in the PPM Pave Project Manager
- Create reporting from the analyzed data